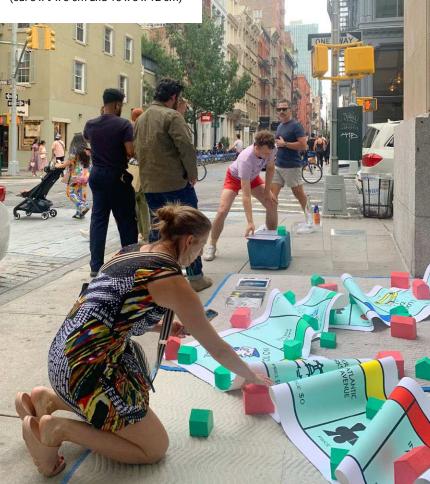

8

1

Upscaled and retouched Monopolygameboard, UV print on vinyl (4 x 4m), integrally colored concrete (ca. 8 x 9 x 8 cm and 13 x 8 x 12 cm)