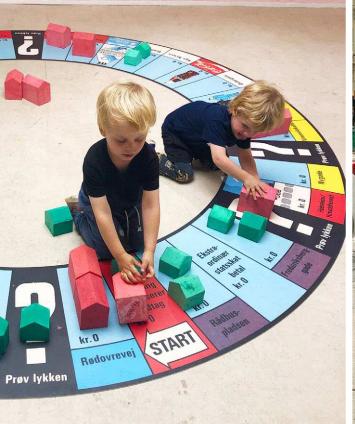

## Efter Matador, 2023

Upscaled and retouched Matador-gameboard, UV print on 3 mm vinyl (Ø=280 cm), integrally colored concrete (ca. 8 x 9 x 8 cm and 13 x 8 x 12 cm).

*Zeropoly*, 2023 P.A.D. Projects, SoHo, NY