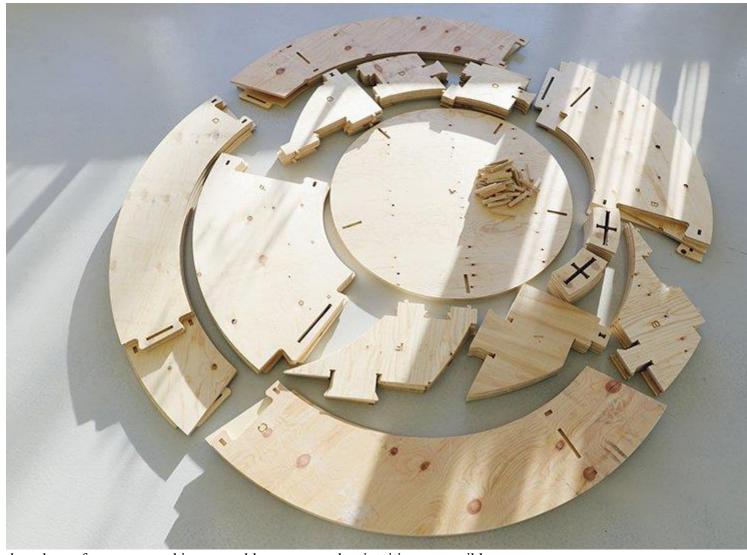

Bilag 3 Growroom

'the growroom' is a spherical structure that enables people to grow their own food

.

the design has now been open sourced

,

the structure can be built using a hammer, 17 sheets of plywood, and a CNC milling machine image by alona vibe