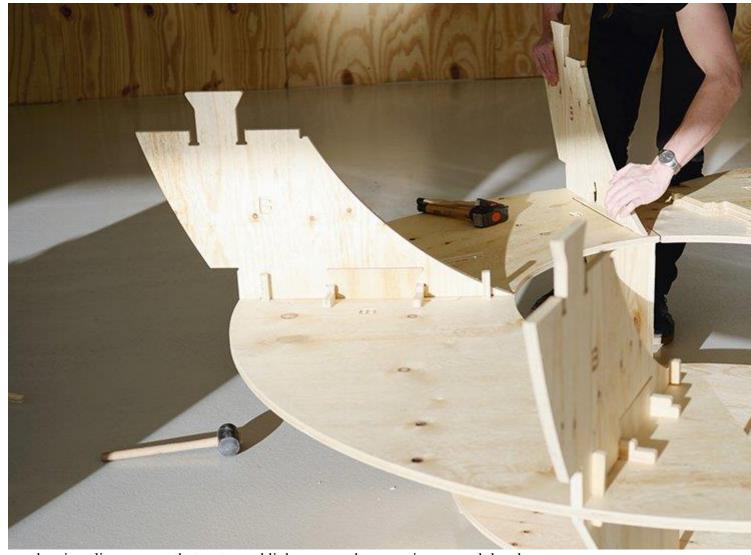

Bilag 3 Growroom

'the growroom' is a spherical structure that enables people to grow their own food

.

the design has now been open sourced

,

the structure can be built using a hammer, 17 sheets of plywood, and a CNC milling machine image by alona vibe