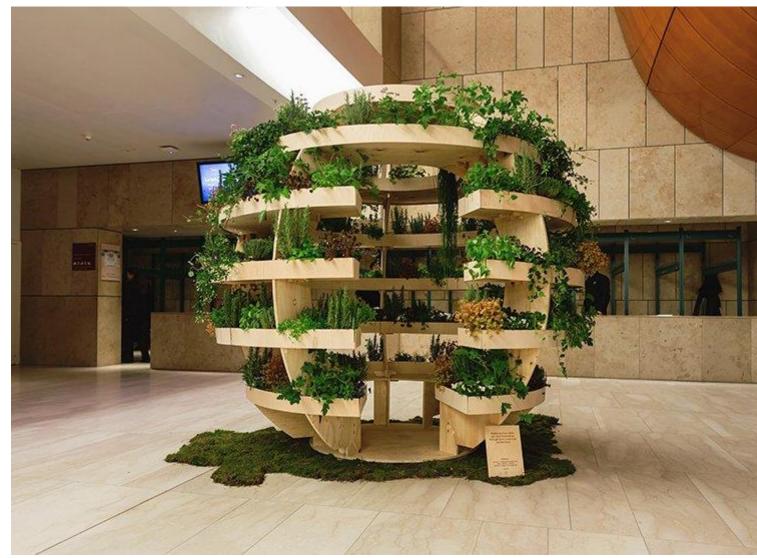

Bilag 3 Growroom

'the growroom' is a spherical structure that enables people to grow their own food

.

the design has now been open sourced

,

the structure can be built using a hammer, 17 sheets of plywood, and a CNC milling machine image by alona vibe