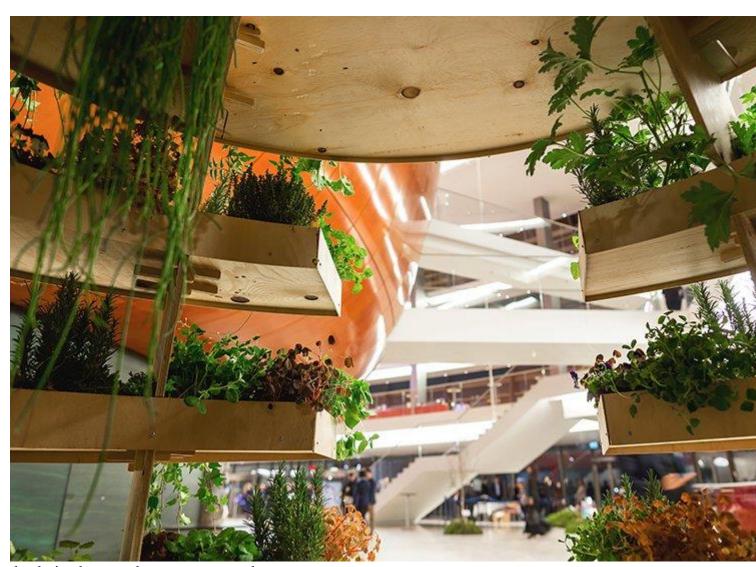

the scheme focuses on making assembly as easy and as intuitive as possible image by niklas adrian vindelev

overlapping slices ensure that water and light can reach vegetation on each level image by niklas adrian vindelev