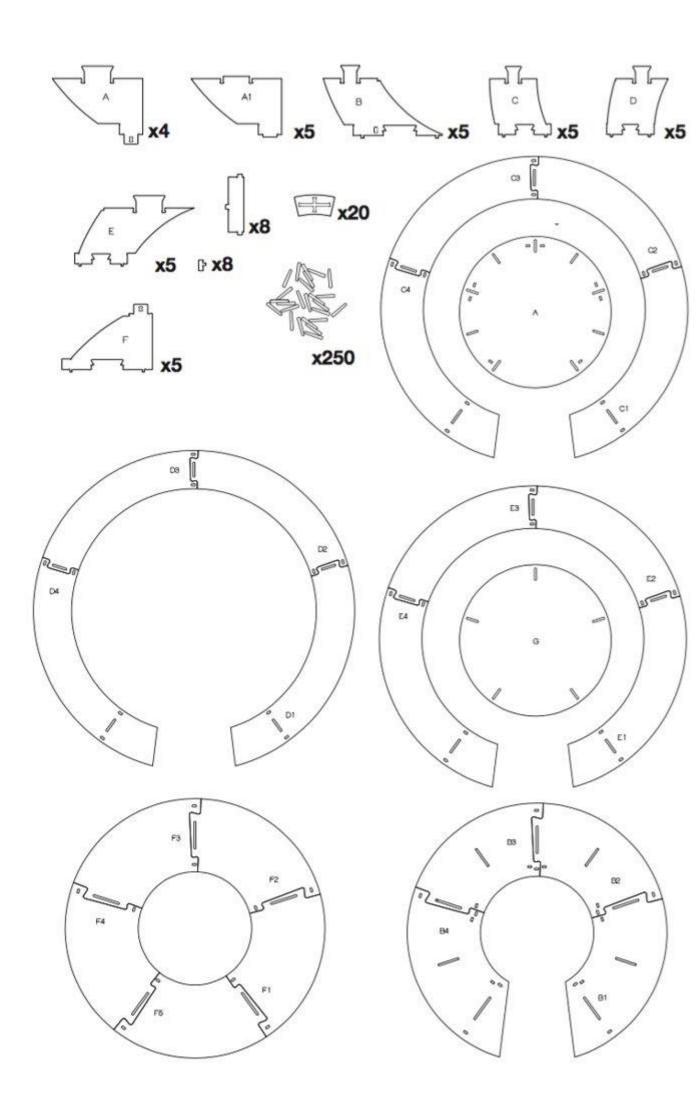

SPACE10 developed the design alongside architects sine lindholm and mads-ulrik husum image by niklas adrian vindelev

image by sine lindholm and mads-ulrik husum

image by sine lindholm and mads-ulrik husum

image by sine lindholm and mads-ulrik husum