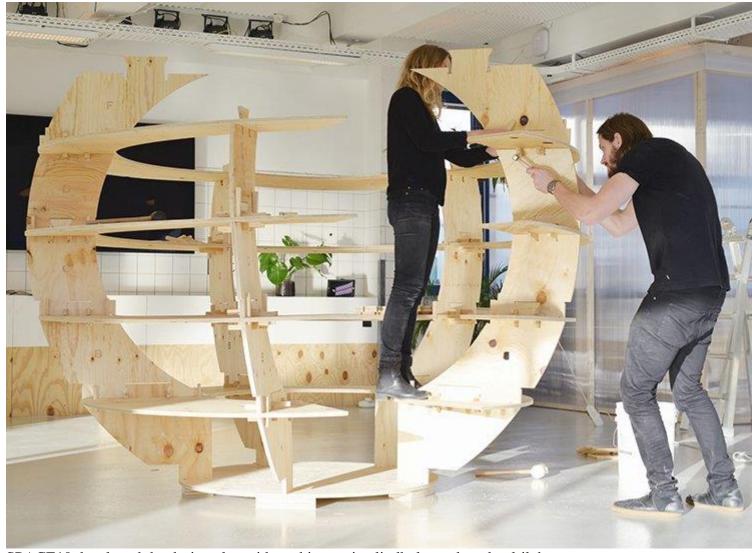

the scheme focuses on making assembly as easy and as intuitive as possible image by niklas adrian vindelev

overlapping slices ensure that water and light can reach vegetation on each level image by niklas adrian vindelev