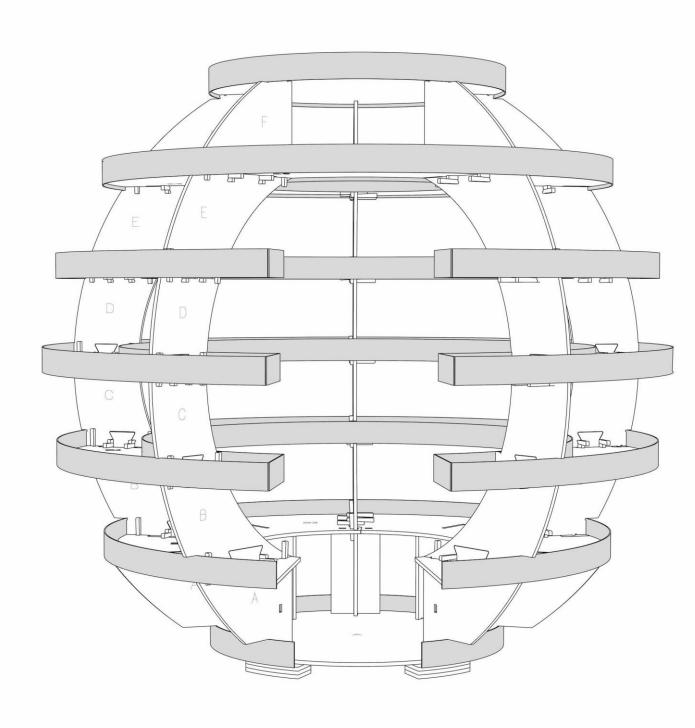

Bilag 3 Growroom

'the growroom' is a spherical structure that enables people to grow their own food

.

the design has now been open sourced

,

the structure can be built using a hammer, 17 sheets of plywood, and a CNC milling machine image by alona vibe

the scheme focuses on making assembly as easy and as intuitive as possible image by niklas adrian vindelev

overlapping slices ensure that water and light can reach vegetation on each level image by niklas adrian vindelev

SPACE10 developed the design alongside architects sine lindholm and mads-ulrik husum image by niklas adrian vindelev

image by sine lindholm and mads-ulrik husum

image by sine lindholm and mads-ulrik husum