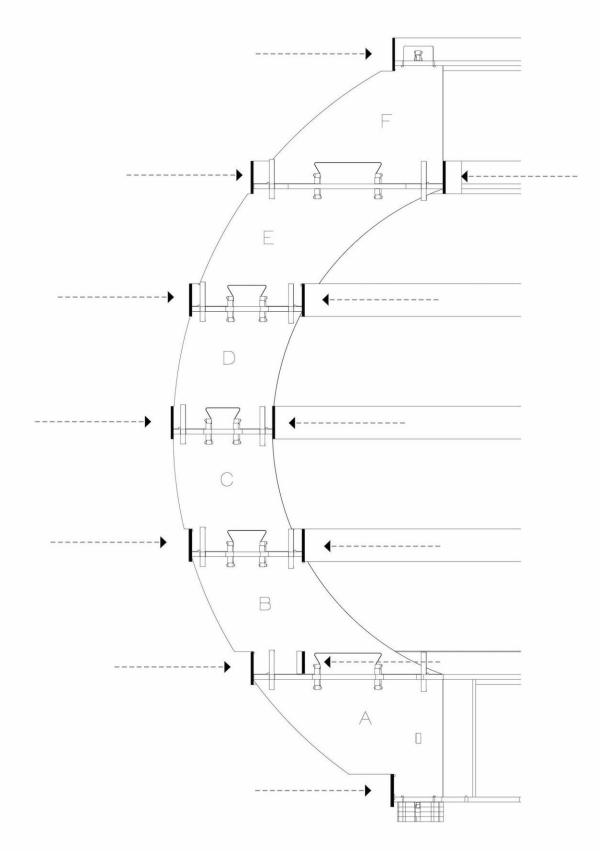

Bilag 3 Growroom

'the growroom' is a spherical structure that enables people to grow their own food

.

the design has now been open sourced

,

the structure can be built using a hammer, 17 sheets of plywood, and a CNC milling machine image by alona vibe

the scheme focuses on making assembly as easy and as intuitive as possible image by niklas adrian vindelev

overlapping slices ensure that water and light can reach vegetation on each level image by niklas adrian vindelev

SPACE10 developed the design alongside architects sine lindholm and mads-ulrik husum image by niklas adrian vindelev

image by sine lindholm and mads-ulrik husum

image by sine lindholm and mads-ulrik husum